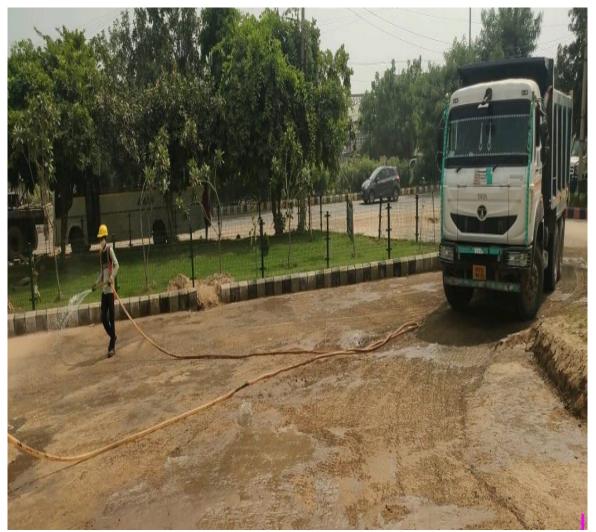

## **Environmental and Safety Measures**

Water sprinkling to control dust spread