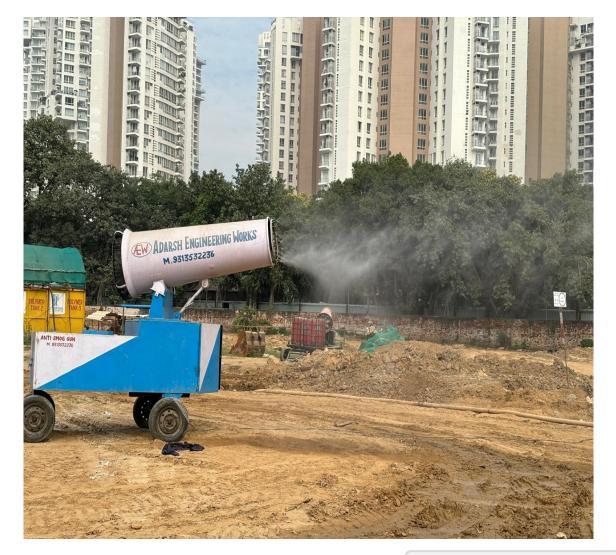

## **Environmental and Safety Measures**

Water sprinkling to control dust spread